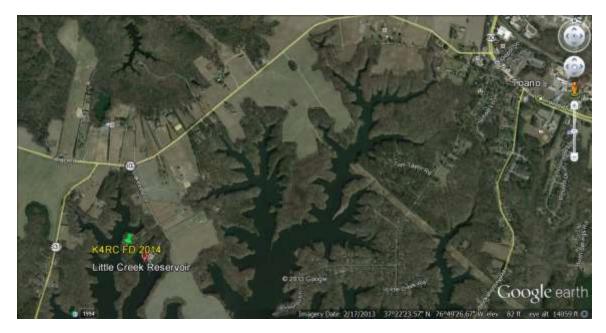

## WAARC Field Day and Club Picnic Site Directions: Address: 180 Lakeview Drive, Toano, VA 23168

(If westbound on Rt 60, watch the 35 MPH limit at Toano.)

From Williamsburg: West on Richmond Road to Fire Station in Toano------

**From I-64 westbound:** Exit 231A to Richmond Road (past library), <u>turn</u> <u>Right</u> onto Richmond Rd at the traffic light by CVS store-----

Proceed west on Richmond Rd to JCC Fire Station One/EOC Bldg area (Forge Road), and turn left. Go 2.3 miles on Forge Rd and turn left onto Lakeview Dr. (*Diascund Rd is too far!*)

On Lakeview Drive, go 0.3 miles to the FIRST ENTRANCE on the RIGHT. (Second entrance is boat dock area and <u>does not</u> double back to K4RC.)

If driving from Richmond, New Kent and points west, Exit at 227, then *turn* <u>right</u> and go to Rt. 60, to Forge Road at the firehouse mentioned above.